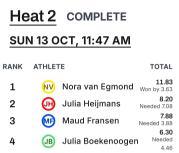

## Draw / Open women

## Quarterfinal





| Hea                         | t 3 COMPLETE     | :                                  |  |  |  |
|-----------------------------|------------------|------------------------------------|--|--|--|
| <u>SUN 13 OCT, 12:07 PM</u> |                  |                                    |  |  |  |
| RANK A                      | RANK ATHLETE     |                                    |  |  |  |
| 1                           | 🕖 Jessy Van Wijk | 6.90<br>Won by 0.07                |  |  |  |
| 2                           | Els van Hunsel   | 6.83<br>Needed 3.16                |  |  |  |
| 3                           | Renate Bijholt   | 5.43<br>Needed 3.83                |  |  |  |
| 4                           | Pleunie Van Ger  | 1.85<br>ven <sub>Needed 6.83</sub> |  |  |  |

## Semifinal



## Fi