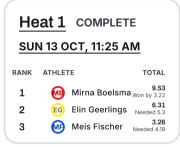

## Draw / Open women

## Quarterfinal





| Hea                         | t 3 COMPLETE     | :                                  |  |  |  |
|-----------------------------|------------------|------------------------------------|--|--|--|
| <u>SUN 13 OCT, 12:07 PM</u> |                  |                                    |  |  |  |
| RANK A                      | RANK ATHLETE     |                                    |  |  |  |
| 1                           | 🕖 Jessy Van Wijk | 6.90<br>Won by 0.07                |  |  |  |
| 2                           | Els van Hunsel   | 6.83<br>Needed 3.16                |  |  |  |
| 3                           | Renate Bijholt   | 5.43<br>Needed 3.83                |  |  |  |
| 4                           | Pleunie Van Ger  | 1.85<br>ven <sub>Needed 6.83</sub> |  |  |  |

## Semifinal



##