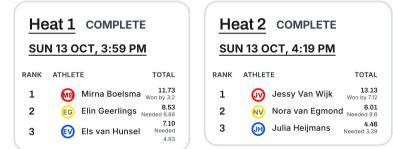

nal





| Hea                         | t 3 COMPLETE     | :                                  |  |  |  |
|-----------------------------|------------------|------------------------------------|--|--|--|
| <u>SUN 13 OCT, 12:07 PM</u> |                  |                                    |  |  |  |
| RANK A                      | RANK ATHLETE     |                                    |  |  |  |
| 1                           | 🕖 Jessy Van Wijk | 6.90<br>Won by 0.07                |  |  |  |
| 2                           | Els van Hunsel   | 6.83<br>Needed 3.16                |  |  |  |
| 3                           | Renate Bijholt   | 5.43<br>Needed 3.83                |  |  |  |
| 4                           | Pleunie Van Ger  | 1.85<br>ven <sub>Needed 6.83</sub> |  |  |  |

## Semifinal



## Final

| Final COMPLETE |           |                |                             |  |
|----------------|-----------|----------------|-----------------------------|--|
| RANK           | K ATHLETE |                | TOTAL                       |  |
| 1              | MB        | Mirna Boelsma  | <b>12.63</b><br>Won by 3.17 |  |
| 2              | NV        | Nora van Egmon | d 9.46<br>Needed 7.3        |  |
| 3              | VU        | Jessy Van Wijk | 8.06<br>Needed 8.45         |  |
| 4              | EG        | Elin Geerlings | 4.76<br>Needed 9.75         |  |